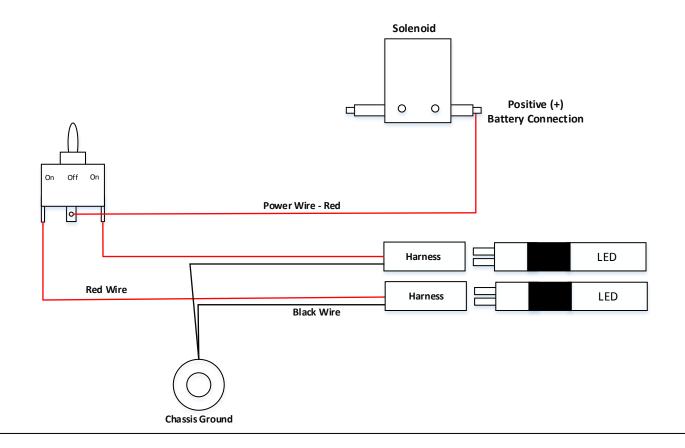

## **Instructions**

- 1. Secure LED strips to chassis
- 2. Connect power wire to the center toggle switch post.
- 3. Connect red wire from harness 1 to post one of the "On" posts. Connect red wire from harness 2 to other "On" post.
- 4. Install switch.
- 5. Connect black wires from harnesses to chassis or battery ground.
- 6. Connect power wire from switch to positive post of solenoid or other battery connect.
- 7. Plug harnesses into LED strip.