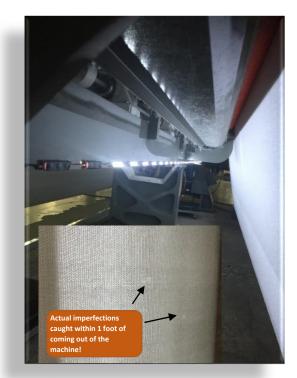

## Save TIME and MONEY on Quality Control!

See imperfections AS THEY HAPPEN so you can stop production and resolve the issue immediately!

|                             |          | Price                |               |
|-----------------------------|----------|----------------------|---------------|
| Item                        | Length   | With Power           | Without Power |
|                             |          | Supply               | Supply        |
| 6' Tufting Kit              | 4 feet   | \$97.00              | \$40.00       |
| 12' Tufting Kit             | 10 feet  | \$138.00             | \$81.00       |
| 14' Tufting Kit             | 12 feet  | \$150.00             | \$93.00       |
| 16' Tufting Kit             | 14 feet  | \$173.00             | \$116.00      |
| 110v Power Supply           | Each     | \$57.00              |               |
| Additional wire lead on LED | Per Foot | \$4.50               |               |
| Weather Pack Extension      | Per Foot | \$6.00 + \$4.50/foot |               |
| Harness                     |          |                      |               |