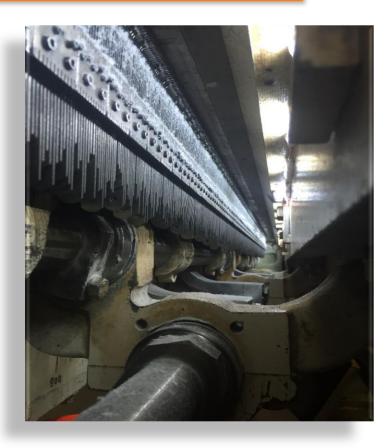

## Come out of the dark ages and into the light!

Tufting machine LED kits are a great upgrade from the fluorescent lighting found on most tufting machines. Our LED kits come in various lengths to fit most tufting machines to include CMC and Tuftco.

## **Benefits of our LED kits**

- EcoFriendly
- Low Power Consumption (1.44w/ft)
- High intensity light (~138 lm/ft)
- No mercury like fluorescent
- Waterproof and Dustproof
- Flexible and modular
- Directly connects to 12VDC PLC's
- Easily attached
- Plug and Play